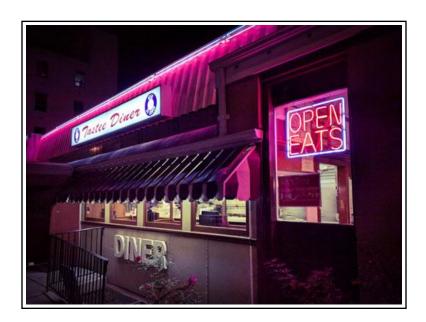

## **Adjacent Construction - Consulting Services**

Location:

7731 Woodmont Avenue Bethesda, Maryland

Client: *M* & *W* Tastee Foods, Inc. dba Tastee Diner

- Make findings and recommendations to Owner - Tastee Diner Existing Condition Photo Survey

Project Team:

- Consulting Architect: Steven J. Karr, AIA

- Consulting Structural Engineer: Rogan Stearns PE,

Stearns Engineering