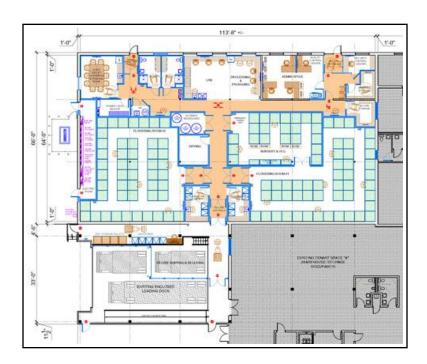

## Client: Arya Remedies

Description: Design study for the renovation & change-in-use of an existing warehouse for a medical cannabis cultivation & processing facility

- Area: 7,015 SF
- Administrative Offices
- Security Control Center
- Staff Training/Conference/Galley Room
- Staff Locker & Shower/Toilet Rooms
- Nursery & Vegetative Room capacity: 792 plants
- 2 Flowering Rooms total capacity: 768 plants
- 2 Quarantine Rooms
- Nutrient Storage Reservoirs total capacity: 1,300 gallons
- Quality Control and Processing Lab
- Secure Processing and Packaging Facilities
- Secure Storage & Archive Storage Facilities - Secure Receiving and Shipping
- Secure Receiving and Snipping
  Provisions for Emergency Power