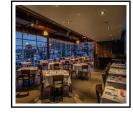

## Roof Bethesda|Roof Kitchen and Bar

Location:

7940 Norfolk Avenue Bethesda, Maryland

Client: 4901 LLC dba Roof

Description: 2nd floor & Rooftop restaurant &

bar:

- Ground Floor Elevator Lobby Entrance: 200 sf

- 2nd Floor Restaurant & Bar: 3,800 sf /122 seats

- 2nd Floor Private Dining Rooms: 32 seats

- 2nd Floor Main Bar: 46 stools + standing for 71

- 2nd Floor Outdoor Patio Dining: 615 sf/60 seats

- 3rd Floor Rooftop Patio Dining: 1,700 sf/156 seats