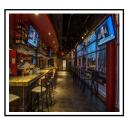

- 2nd Floor Restaurant & Bar: 3,800 sf /122 seats

- 2nd Floor Private Dining Rooms: 32 seats

- 2nd Floor Main Bar: 46 stools + standing for 71

- 2nd Floor Outdoor Patio Dining: 615 sf/60 seats

- 3rd Floor Rooftop Patio Dining: 1,700 sf/156 seats

- Rooftop Bar: 800 sf/19 bar stools + standing for 70

- Design Animation

- Construction Drawings

Project Team:

A Wexler Photography</a

Contractor: *Eichberg Construction*Construction Cost: \$900,000.00
Completion Date: *January* 2014