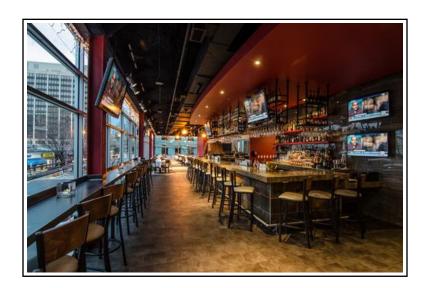

- 2nd Floor Restaurant & Bar: 3,800 sf /122 seats

- 2nd Floor Private Dining Rooms: 32 seats

- 2nd Floor Main Bar: 46 stools + standing for 71

- 2nd Floor Outdoor Patio Dining: 615 sf/60 seats

- 3rd Floor Rooftop Patio Dining: 1,700 sf/156 seats

- Rooftop Bar: 800 sf/19 bar stools + standing for 70

- Design Animation

- Construction Drawings

Project Team:

A Wexler Photography</a

Contractor: *Eichberg Construction*Construction Cost: \$900,000.00
Completion Date: *January* 2014