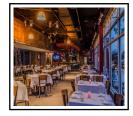

## Roof Bethesda|Roof Kitchen and Bar

Location:

7940 Norfolk Avenue Bethesda, Maryland

Client: 4901 LLC dba Roof

Description: 2nd floor & Rooftop restaurant &

bar:

- Ground Floor Elevator Lobby Entrance: 200 sf

- 2nd Floor Restaurant & Bar: 3,800 sf /122 seats

- 2nd Floor Private Dining Rooms: 32 seats

- 2nd Floor Main Bar: 46 stools + standing for 71

- 2nd Floor Outdoor Patio Dining: 615 sf/60 seats

- 3rd Floor Rooftop Patio Dining: 1,700 sf/156 seats