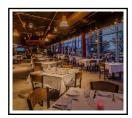

## Roof Bethesda|Roof Kitchen and Bar

Location:

7940 Norfolk Avenue Bethesda, Maryland

Client: 4901 LLC dba Roof

Description: 2nd floor & Rooftop restaurant &

bar:

- Ground Floor Elevator Lobby Entrance: 200 sf

- 2nd Floor Restaurant & Bar: 3,800 sf /122 seats

- 2nd Floor Private Dining Rooms: 32 seats

- 2nd Floor Main Bar: 46 stools + standing for 71

- 2nd Floor Outdoor Patio Dining: 615 sf/60 seats

- 3rd Floor Rooftop Patio Dining: 1,700 sf/156 seats