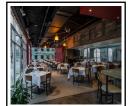

## Roof Bethesda|Roof Kitchen and Bar

Location:

7940 Norfolk Avenue Bethesda, Maryland

Client: 4901 LLC dba Roof

Description: 2nd floor & Rooftop restaurant &

bar:

- Ground Floor Elevator Lobby Entrance: 200 sf

- 2nd Floor Restaurant & Bar: 3,800 sf /122 seats

- 2nd Floor Private Dining Rooms: 32 seats

- 2nd Floor Main Bar: 46 stools + standing for 71

- 2nd Floor Outdoor Patio Dining: 615 sf/60 seats

- 3rd Floor Rooftop Patio Dining: 1,700 sf/156 seats