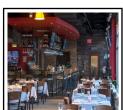

## Roof Bethesda|Roof Kitchen and Bar

Location:

7940 Norfolk Avenue Bethesda, Maryland

Client: 4901 LLC dba Roof

Description: 2nd floor & Rooftop restaurant &

bar:

- Ground Floor Elevator Lobby Entrance: 200 sf

- 2nd Floor Restaurant & Bar: 3,800 sf /122 seats

- 2nd Floor Private Dining Rooms: 32 seats

- 2nd Floor Main Bar: 46 stools + standing for 71

- 2nd Floor Outdoor Patio Dining: 615 sf/60 seats

- 3rd Floor Rooftop Patio Dining: 1,700 sf/156 seats