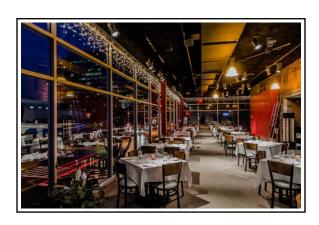

## Roof Bethesda|Roof Kitchen and Bar

Location:

7940 Norfolk Avenue Bethesda, Maryland

Client: 4901 LLC dba Roof

Description: 2nd floor & Rooftop restaurant &

bar:

- Ground Floor Elevator Lobby Entrance: 200 sf

- 2nd Floor Restaurant & Bar: 3,800 sf /122 seats

- 2nd Floor Private Dining Rooms: 32 seats

- 2nd Floor Main Bar: 46 stools + standing for 71

- 2nd Floor Outdoor Patio Dining: 615 sf/60 seats

- 3rd Floor Rooftop Patio Dining: 1,700 sf/156 seats