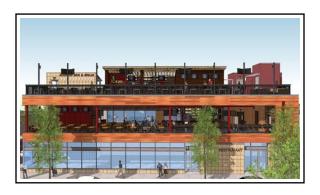

## Roof Bethesda|Roof Kitchen and Bar

Location:

7940 Norfolk Avenue Bethesda, Maryland

Client: 4901 LLC dba Roof

Description: 2nd floor & Rooftop restaurant &

bar:

- Ground Floor Elevator Lobby Entrance: 200 sf

- 2nd Floor Restaurant & Bar: 3,800 sf /122 seats

- 2nd Floor Private Dining Rooms: 32 seats

- 2nd Floor Main Bar: 46 stools + standing for 71

- 2nd Floor Outdoor Patio Dining: 615 sf/60 seats

- 3rd Floor Rooftop Patio Dining: 1,700 sf/156 seats

- Rooftop Bar: 800 sf/19 bar stools + standing for 70

- Design Animation

- Construction Drawings

Project Team:

A Wexler Photography</a

Contractor: *Eichberg Construction*Construction Cost: \$900,000.00
Completion Date: *January* 2014