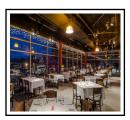

## Roof Bethesda|Roof Kitchen and Bar

Location:

7940 Norfolk Avenue Bethesda, Maryland

Client: 4901 LLC dba Roof

Description: 2nd floor & Rooftop restaurant &

bar:

- Ground Floor Elevator Lobby Entrance: 200 sf

- 2nd Floor Restaurant & Bar: 3,800 sf /122 seats

- 2nd Floor Private Dining Rooms: 32 seats

- 2nd Floor Main Bar: 46 stools + standing for 71

- 2nd Floor Outdoor Patio Dining: 615 sf/60 seats

- 3rd Floor Rooftop Patio Dining: 1,700 sf/156 seats