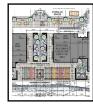

## Conley's Clarksburg Neighborhood Retail Center - Site Design Study

## Location:

23407 Frederick Road Clarksburg Historic District, Clarksburg, Maryland

Client: S.A. Conley Revokable Trust c/o Conley Managment

## Description:

Site Development Design Study for a new 1.4 acre neighborhood retail center in the Clarksburg Historic District, featuring the historic W.J. Dronenburg House, Clarksburg's only early brick residence, originally constructed circa 1865, compromised by numerous alterations and additions.

- Proposed Building A: 5,271 sf
- Proposed Building B: 5,297 sf
- Parking facilities for 43 vehicles
- Schematic Site Design Drawings

Construction Cost: \$3,250,000 Completion Date: *January 2021* 