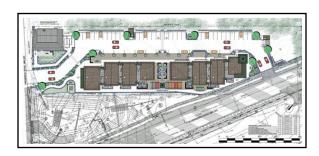

## Conley's Clarksburg Neighborhood Retail Center - Site Design Study

## Description:

Site Development Design Study for a new 1.4 acre neighborhood retail center in the Clarksburg Historic District, featuring the historic W.J. Dronenburg House, Clarksburg's only early brick residence, originally constructed circa 1865, compromised by numerous alterations and additions.

- Proposed Building A: 5,271 sf
- Proposed Building B: 5,297 sf
- Parking facilities for 43 vehicles
- Schematic Site Design Drawings

Construction Cost: \$3,250,000 Completion Date: *January 2021* 