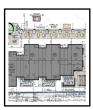

## Conley's Clarksburg Neighborhood Retail Center - Site Design Study

## Location:

23407 Frederick Road Clarksburg Historic District, Clarksburg, Maryland

Client: S.A. Conley Revokable Trust c/o Conley Managment

## Description:

Site Development Design Study for a new 1.4 acre neighborhood retail center in the Clarksburg Historic District, featuring the historic W.J. Dronenburg House, Clarksburg's only early brick residence, originally constructed circa 1865, compromised by numerous alterations and additions.

- Proposed Building A: 5,271 sf
- Proposed Building B: 5,297 sf
- Parking facilities for 43 vehicles
- Schematic Site Design Drawings

Construction Cost: \$3,250,000 Completion Date: *January 2021* 