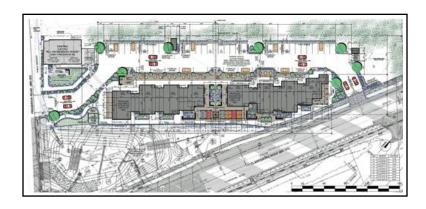

## Conley's Clarksburg Neighborhood Retail Center - Site Design Study

## Description:

Site Development Design Study for a new 1.4 acre neighborhood retail center in the Clarksburg Historic District, featuring the historic W.J. Dronenburg House, Clarksburg's only early brick residence, originally constructed circa 1865, compromised by numerous alterations and additions.

- Proposed Building A: 5,271 sf
- Proposed Building B: 5,297 sf
- Parking facilities for 43 vehicles
- Schematic Site Design Drawings

Construction Cost: \$3,250,000 Completion Date: *January 2021* 