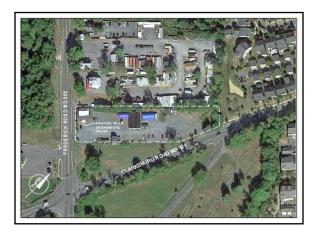

## Location:

23407 Frederick Road Clarksburg Historic District, Clarksburg, Maryland

Client: S.A. Conley Revokable Trust c/o Conley Managment

## Description:

Site Development Design Study for a new 1.4 acre neighborhood retail center in the Clarksburg Historic District, featuring the historic W.J. Dronenburg House, Clarksburg's only early brick residence, originally constructed circa 1865, compromised by numerous alterations and additions.