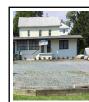

## Description:

Site Development Design Study for a new 1.4 acre neighborhood retail center in the Clarksburg Historic District, featuring the historic W.J. Dronenburg House, Clarksburg's only early brick residence, originally constructed circa 1865, compromised by numerous alterations and additions.

- Proposed Building A: 5,271 sf
- Proposed Building B: 5,297 sf
- Parking facilities for 43 vehicles
- Schematic Site Design Drawings

Construction Cost: \$3,250,000 Completion Date: *January 2021* 