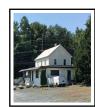

## Description:

Site Development Design Study for a new 1.4 acre neighborhood retail center in the Clarksburg Historic District, featuring the historic W.J. Dronenburg House, Clarksburg's only early brick residence, originally constructed circa 1865, compromised by numerous alterations and additions.

- Proposed Building A: 5,271 sf
- Proposed Building B: 5,297 sf
- Parking facilities for 43 vehicles
- Schematic Site Design Drawings

Construction Cost: \$3,250,000 Completion Date: *January 2021* 