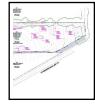

## Description:

Site Development Design Study for a new 1.4 acre neighborhood retail center in the Clarksburg Historic District, featuring the historic W.J. Dronenburg House, Clarksburg's only early brick residence, originally constructed circa 1865, compromised by numerous alterations and additions.

- Proposed Building A: 5,271 sf
- Proposed Building B: 5,297 sf
- Parking facilities for 43 vehicles
- Schematic Site Design Drawings

Construction Cost: \$3,250,000 Completion Date: *January 2021* 