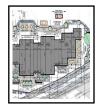

## Conley's Clarksburg Neighborhood Retail Center - Site Design Study

## Location:

23407 Frederick Road Clarksburg Historic District, Clarksburg, Maryland

Client: S.A. Conley Revokable Trust c/o Conley Managment

## Description:

Site Development Design Study for a new 1.4 acre neighborhood retail center in the Clarksburg Historic District, featuring the historic W.J. Dronenburg House, Clarksburg's only early brick residence, originally constructed circa 1865, compromised by numerous alterations and additions.

- Proposed Building A: 5,271 sf
- Proposed Building B: 5,297 sf
- Parking facilities for 43 vehicles
- Schematic Site Design Drawings

Construction Cost: \$3,250,000 Completion Date: *January 2021* 