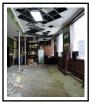

## wfGT Phase 1 - Interior Shell & Core Demolition|4901A Fairmont

Location:

4901 Fairmont Avenue Bethesda, Maryland

Client: White Flint Express Realty Group LP c/o

Greenhill Capital Corporation

Description: Interior demolition of the former "Black Finn" restaurant including the removal of a 2,246 square foot "upper level" steel framed floor and all existing tenant improvements to "shell & core" conditions.