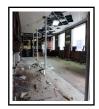

## wfGT Phase 1 - Interior Shell & Core Demolition|4901A Fairmont

Location:

4901 Fairmont Avenue Bethesda, Maryland

Client: White Flint Express Realty Group LP c/o

Greenhill Capital Corporation

Description: Interior demolition of the former "Black Finn" restaurant including the removal of a 2,246 square foot "upper level" steel framed floor and all existing tenant improvements to "shell & core" conditions.