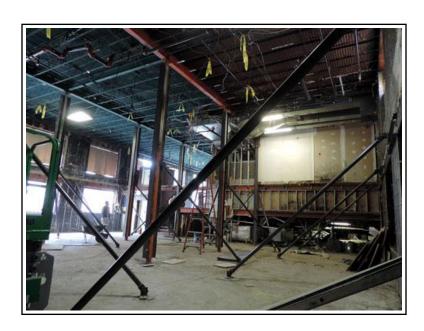

## wfGT Phase 1 - Interior Shell & Core Demolition|4901A Fairmont

Location:

4901 Fairmont Avenue Bethesda, Maryland

Client: White Flint Express Realty Group LP c/o

Greenhill Capital Corporation

Description: Interior demolition of the former "Black Finn" restaurant including the removal of a 2,246 square foot "upper level" steel framed floor and all existing tenant improvements to "shell & core" conditions.

- Area of Alteration: 5,190 sf

Contractor: SIGAL Construction Corporation

Construction Cost: \$152,452 Completion Date: April 2015