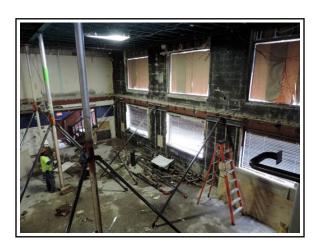

## wfGT Phase 1 - Interior Shell & Core Demolition|4901A Fairmont

Location:

4901 Fairmont Avenue Bethesda, Maryland

Client: White Flint Express Realty Group LP c/o

Greenhill Capital Corporation

Description: Interior demolition of the former "Black Finn" restaurant including the removal of a 2,246 square foot "upper level" steel framed floor and all existing tenant improvements to "shell & core" conditions.

- Area of Alteration: 5,190 sf

Contractor: SIGAL Construction Corporation

Construction Cost: \$152,452 Completion Date: April 2015