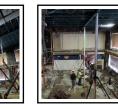

## wfGT Phase 1 - Interior Shell & Core Demolition|4901A Fairmont

Location:

4901 Fairmont Avenue Bethesda, Maryland

Client: White Flint Express Realty Group LP c/o

Greenhill Capital Corporation

Description: Interior demolition of the former "Black Finn" restaurant including the removal of a 2,246 square foot "upper level" steel framed floor and all existing tenant improvements to "shell & core" conditions.

- Area of Alteration: 5,190 sf

Contractor: SIGAL Construction Corporation

Construction Cost: \$152,452 Completion Date: April 2015