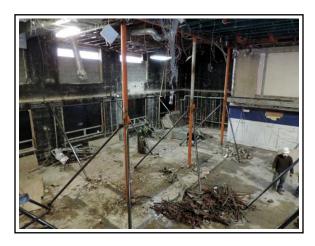

## wfGT Phase 1 - Interior Shell & Core Demolition|4901A Fairmont

Location:

4901 Fairmont Avenue Bethesda, Maryland

Client: White Flint Express Realty Group LP c/o

Greenhill Capital Corporation

Description: Interior demolition of the former "Black Finn" restaurant including the removal of a 2,246 square foot "upper level" steel framed floor and all existing tenant improvements to "shell & core" conditions.

- Area of Alteration: 5,190 sf

Contractor: SIGAL Construction Corporation

Construction Cost: \$152,452 Completion Date: April 2015